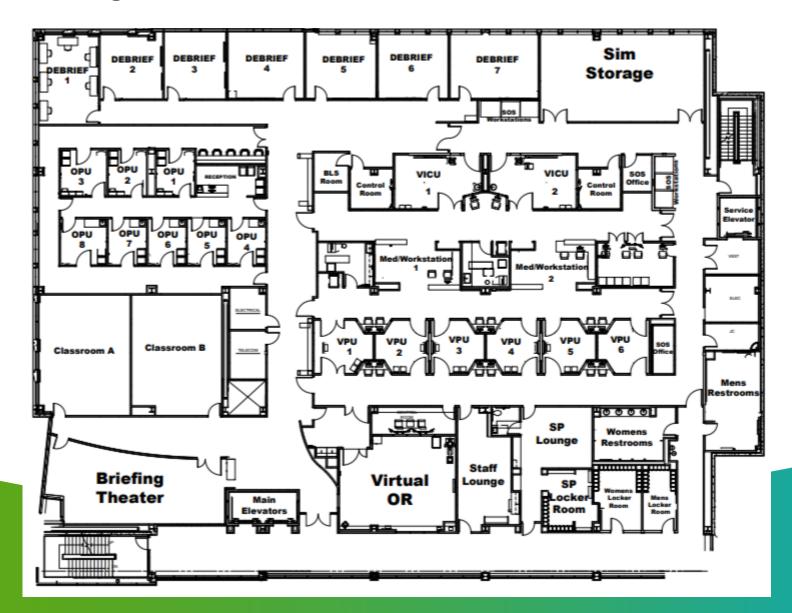

k
  - Click <u>here</u> for Cafeteria Menu; Features Salad Bar, Deli & Grill
- Café Express
  - **Location**: 1<sup>st</sup> Floor Zone 9
  - **Hours**: M-F 6:30am-8:00pm; Sat-Sun 8:00am-5:00pm





#### **Catering Options**



There are no restrictions or requirements regarding who can be used for catering – The below list are food vendors most frequently utilized.

- 1. Jonah's Catering Click <u>here</u> to view Menu & Ordering Form
- **2. OSF Catering** Click <u>here</u> to view Menu & Ordering Form
- 3. Cracked Pepper Click <u>here</u> to view Menu & Ordering Details
- **4. One World** Click <u>here</u> to view Menu & Ordering Details Contact the Jump <u>Events Team</u> for Assistance with Completing Order Forms



## Campus Map





### Map of First Floor





## Map of Second Floor





## Map of Third Floor





## Map of Fourth Floor