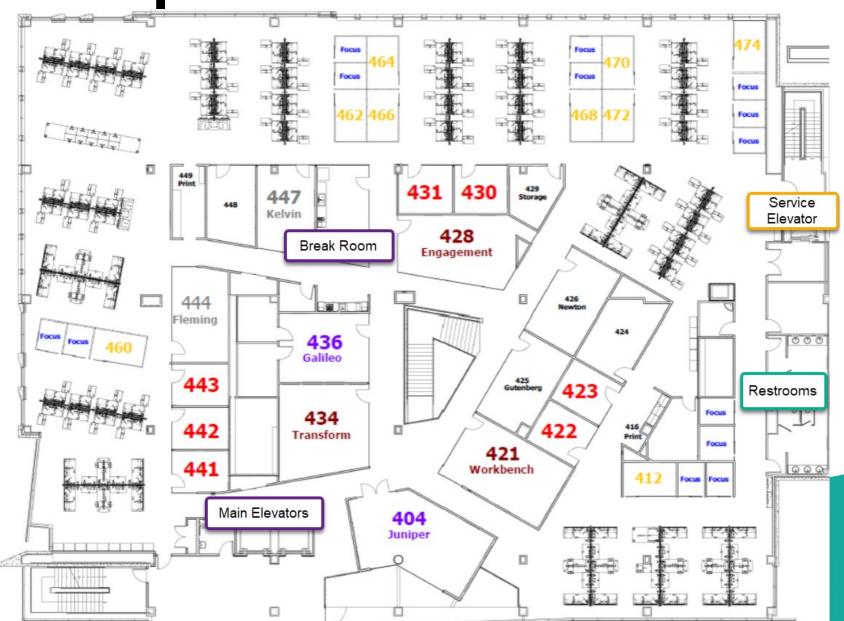

lad Bar, Deli & Grill
- Café Express
  - **Location**: 1<sup>st</sup> Floor Zone 9
  - **Hours**: M-F 6:30am-8:00pm; Sat-Sun 8:00am-5:00pm





#### **Catering Options**



There are no restrictions or requirements regarding who can be used for catering – The below list are food vendors most frequently utilized.

- 1. Jonah's Catering Click <u>here</u> to view Menu & Ordering Form
- **2. OSF Catering** Click <u>here</u> to view Menu & Ordering Form
- 3. Cracked Pepper Click <u>here</u> to view Menu & Ordering Details
- **4. One World** Click <u>here</u> to view Menu & Ordering Details Contact the Jump <u>Events Team</u> for Assistance with Completing Order Forms



## Campus Map





### Map of First Floor





## Map of Second Floor





## Map of Third Floor





## Map of Fourth Floor