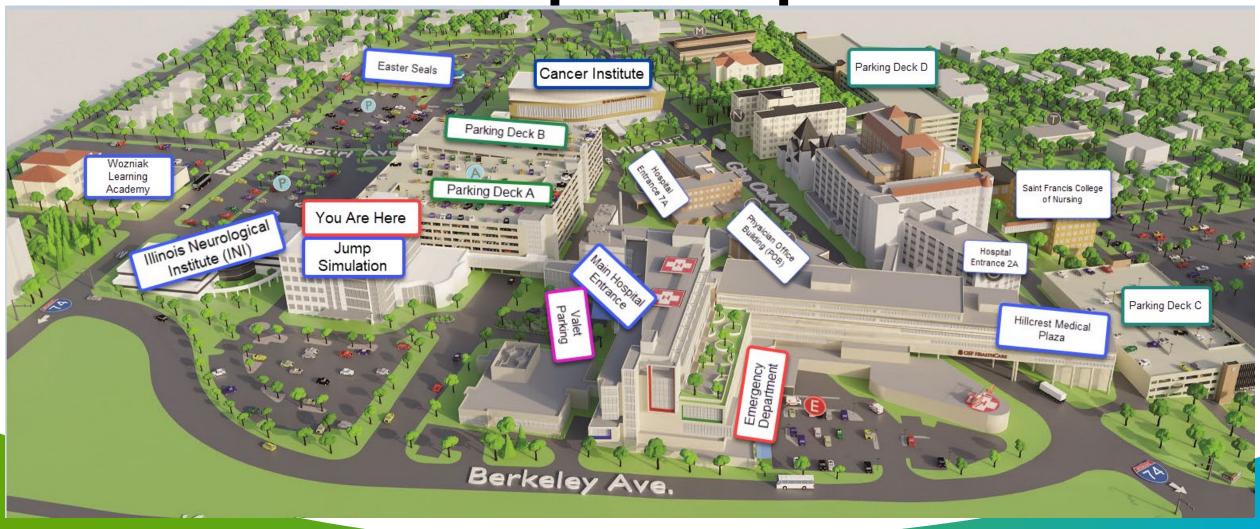

Floor Zone 4
  - **Hours**: Open 24 Hours, 7 Days a Week
  - Click <u>here</u> for Cafeteria Menu; Features Salad Bar, Deli & Grill
- Café Express
  - **Location**: 1<sup>st</sup> Floor Zone 9
  - **Hours**: M-F 6:30am-8:00pm; Sat-Sun 8:00am-5:00pm





#### **Catering Options**



There are no restrictions or requirements regarding who can be used for catering – The below list are food vendors most frequently utilized.

- 1. Jonah's Catering Click <u>here</u> to view Menu & Ordering Form
- **2. OSF Catering** Click <u>here</u> to view Menu & Ordering Form
- 3. Cracked Pepper Click <u>here</u> to view Menu & Ordering Details
- **4. One World** Click <u>here</u> to view Menu & Ordering Details Contact the Jump <u>Events Team</u> for Assistance with Completing Order Forms



## Campus Map





### Map of First Floor





## Map of Second Floor





## Map of Third Floor





## Map of Fourth Floor