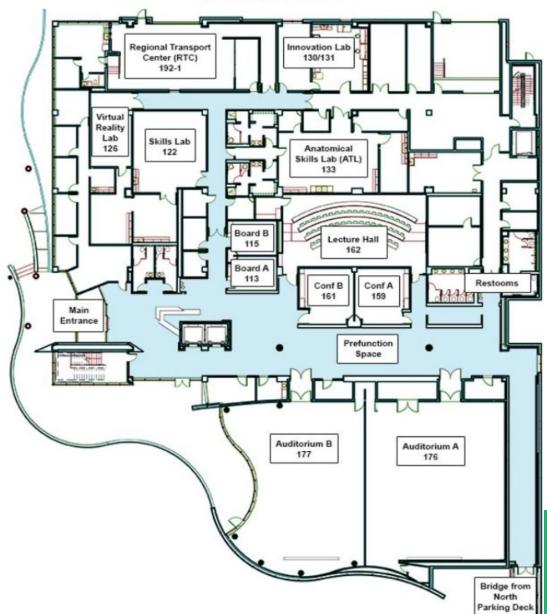

Open 24 Hours, 7 Days a Week
  - Click <u>here</u> for Cafeteria Menu; Features Salad Bar, Deli & Grill
- Café Express
  - **Location**: 1<sup>st</sup> Floor Zone 9
  - **Hours**: M-F 6:30am-8:00pm; Sat-Sun 8:00am-5:00pm





#### **Catering Options**



There are no restrictions or requirements regarding who can be used for catering – The below list are food vendors most frequently utilized.

- 1. Jonah's Catering Click <u>here</u> to view Menu & Ordering Form
- **2. OSF Catering** Click <u>here</u> to view Menu & Ordering Form
- 3. Cracked Pepper Click <u>here</u> to view Menu & Ordering Details
- **4. One World** Click <u>here</u> to view Menu & Ordering Details Contact the Jump <u>Events Team</u> for Assistance with Completing Order Forms



## Campus Map





### Map of First Floor





## Map of Second Floor





## Map of Third Floor





## Map of Fourth Floor