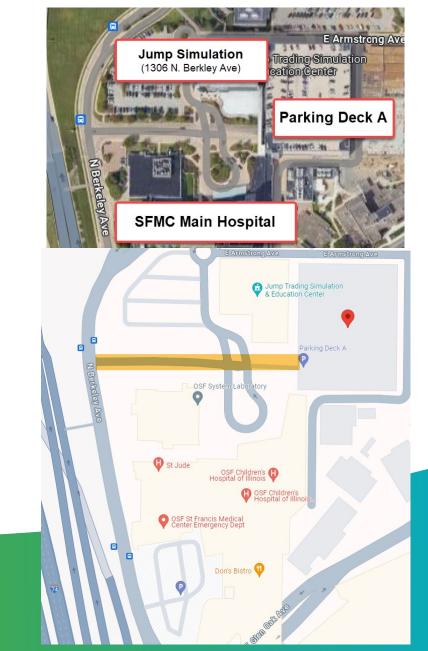

### Parking Deck A

The lot out front of Jump Simulation is reserved parking – if you do not have a Jump Parking Vehicle Tag you will be ticketed or towed.

# All Guests and Facilitators are required to park in Parking Deck A

- Click <u>here</u> to Get Directions to Parking Deck
- There is no charge or cost for parking
- Covered Walkway from Parking Deck A to Jump
  - Take Elevators in Parking Garage to 2nd Floor