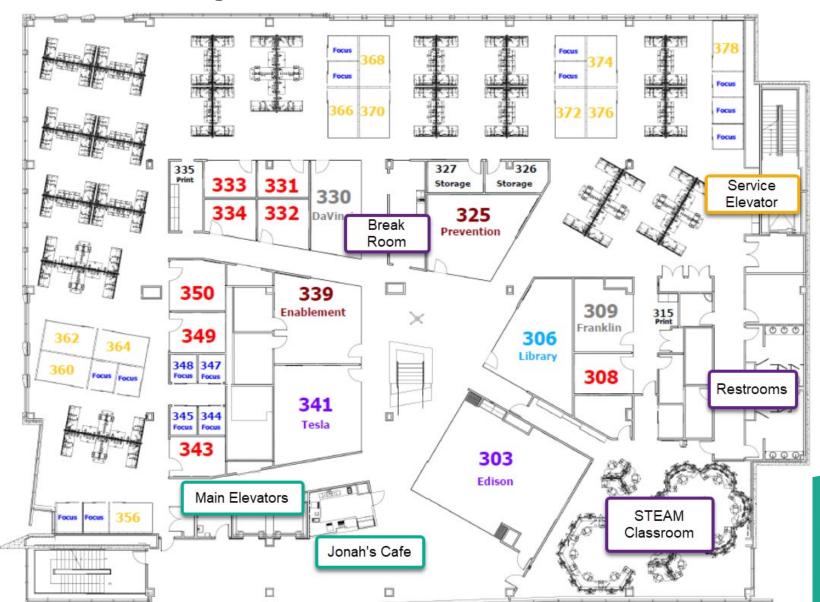

Cafeteria Menu; Features Salad Bar, Deli & Grill
- Café Express
  - **Location**: 1<sup>st</sup> Floor Zone 9
  - **Hours**: M-F 6:30am-8:00pm; Sat-Sun 8:00am-5:00pm





#### **Catering Options**



There are no restrictions or requirements regarding who can be used for catering – The below list are food vendors most frequently utilized.

- 1. Jonah's Catering Click <u>here</u> to view Menu & Ordering Form
- **2. OSF Catering** Click <u>here</u> to view Menu & Ordering Form
- 3. Cracked Pepper Click <u>here</u> to view Menu & Ordering Details
- **4. One World** Click <u>here</u> to view Menu & Ordering Details Contact the Jump <u>Events Team</u> for Assistance with Completing Order Forms



## Campus Map





### Map of First Floor





## Map of Second Floor





## Map of Third Floor





## Map of Fourth Floor