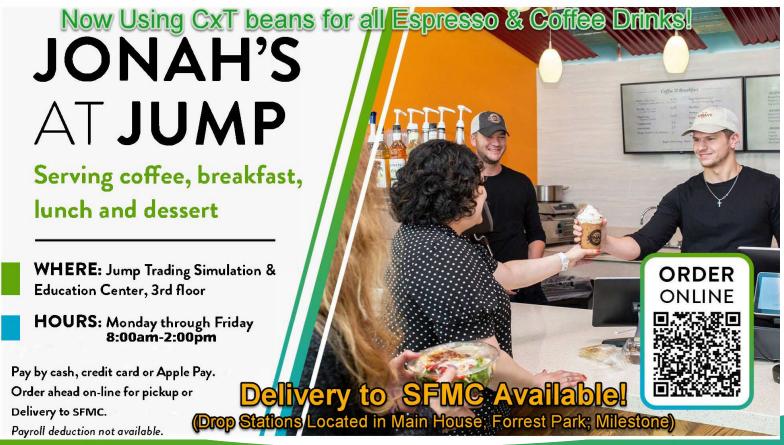

Deck A

The lot out front of Jump Simulation is reserved parking – if you do not have a Jump Parking Vehicle Tag you will be ticketed or towed.

# All Guests and Facilitators are required to park in Parking Deck A

- Click <u>here</u> to Get Directions to Parking Deck
- There is no charge or cost for parking
- Covered Walkway from Parking Deck A to Jump
  - Take Elevators in Parking Garage to 2nd Floor





#### **Internet Access**

We have a Guest Network that once you arrive on site you will be able to join the Guest Network – there is not any password needed – simply connect & accept internet use agreement that will display after opening your browser.

We are not able to give any Non-OSF Employees access to any other network except Guest.





### Food/Drink Option available at Jump









#### Food/Drink Options at SFMC



- Cafeteria
  - **Location:** 1st Floor Zone 4
  - **Hours**: Open 24 Hours, 7 Days a Week
  - Click <u>here</u> for Cafeteria Menu; Features Salad Bar, Deli & Grill
- Café Express
  - **Location**: 1<sup>st</sup> Floor Zone 9
  - **Hours**: M-F 6:30am-8:00pm; Sat-Sun 8:00am-5:00pm





#### **Catering Options**



There are no restrictions or requirements regarding who can be used for catering – The below list are food vendors most frequently utilized.

- 1. Jonah's Catering Click <u>here</u> to view Menu & Ordering Form
- **2. OSF Catering** Click <u>here</u> to view Menu & Ordering Form
- 3. Cracked Pepper Click <u>here</u> to view Menu & Ordering Details
- **4. One World** Click <u>here</u> to view Menu & Ordering Details Contact the Jump <u>Eve