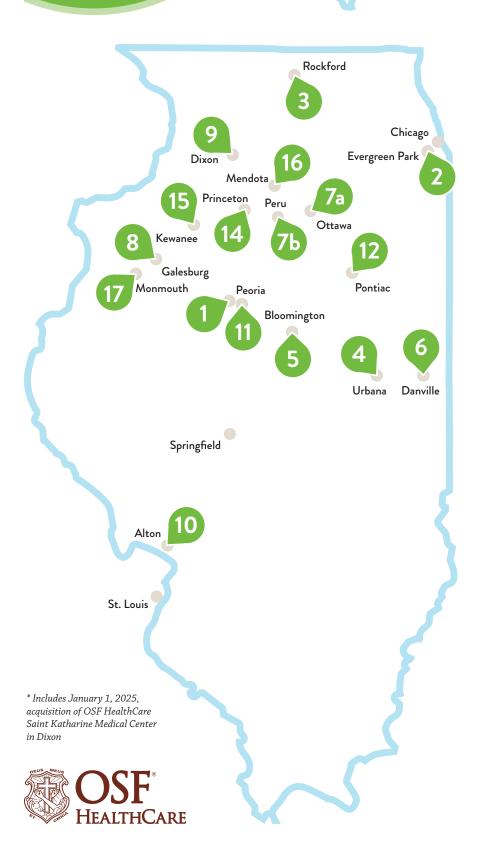

OSF HealthCare is a Catholic, 17-hospital health system serving Illinois and the Upper Peninsula of Michigan, driven by our Mission to "serve with the greatest care and love."