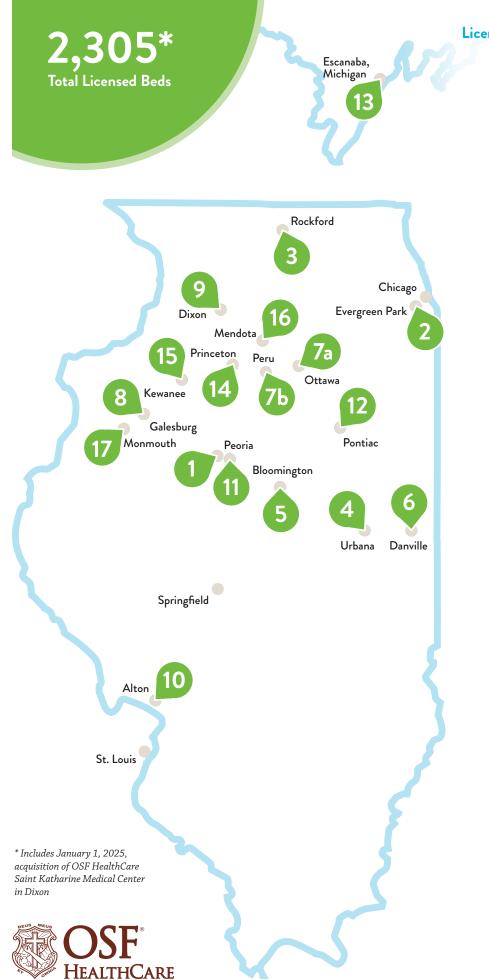

In 2025, OSF Saint Katharine became part of the OSF HealthCare Ministry, a 17-hospital Catholic health network serving Illinois and the Upper Peninsula of Michigan, dedicated to the Mission of serving with the greatest care and love.

## **OSF HealthCare Saint Katharine Medical Center** 403 E. 1st St. | Dixon, Illinois | (815) 288-5531 | osfsaintkatharine.org

| nsed<br>1 | Beds<br>642  | OSF HealthCare<br>Saint Francis Medical Center<br>Peoria, Illinois<br>OSF HealthCare<br>Children's Hospital of Illinois<br>Peoria, Illinois |
|-----------|--------------|---------------------------------------------------------------------------------------------------------------------------------------------|
| 2         | 274          | OSF HealthCare<br>Little Company of Mary Medical Center<br>Evergreen Park, Illinois                                                         |
| 3         | 241          | OSF HealthCare<br>Saint Anthony Medical Center<br>Rockford, Illinois                                                                        |
| 4         | 210          | OSF HealthCare<br>Heart of Mary Medical Center<br>Urbana, Illinois                                                                          |
| 5         | 177          | OSF HealthCare<br>St. Joseph Medical Center<br>Bloomington, Illinois                                                                        |
| 6         | 174          | OSF HealthCare<br>Sacred Heart Medical Center<br>Danville, Illinois                                                                         |
| 7         | 99a.<br>64b. | OSF HealthCare<br>Saint Elizabeth Medical Center<br>a. Ottawa, Illinois<br>b. Peru, Illinois                                                |
| 8         | 83           | OSF HealthCare<br>St. Mary Medical Center<br>Galesburg, Illinois                                                                            |
| 9         | 80           | OSF HealthCare<br>Saint Katharine Medical Center<br>Dixon, Illinois                                                                         |
| 10        | 49           | OSF HealthCare<br>Saint Anthony's Health Center<br>Alton, Illinois                                                                          |
| 11        | 47           | OSF HealthCare<br>Divine Mercy Continuing Care Hospital<br>Peoria, Illinois                                                                 |
| 12        | 42           | OSF HealthCare Saint James –<br>John W. Albrecht Medical Center<br>Pontiac, Illinois                                                        |
| 13        | 25           | OSF HealthCare St. Francis<br>Hospital & Medical Group<br>Escanaba, Michigan                                                                |
| 14        | 25           | OSF HealthCare<br>Saint Clare Medical Center<br>Princeton, Illinois                                                                         |
| 15        | 25           | OSF HealthCare<br>Saint Luke Medical Center<br>Kewanee, Illinois                                                                            |
| 16        | 25           | OSF HealthCare<br>Saint Paul Medical Center<br>Mendota, Illinois                                                                            |
| 17        | 23           | OSF HealthCare<br>Holy Family Medical Center<br>Monmouth, Illinois                                                                          |