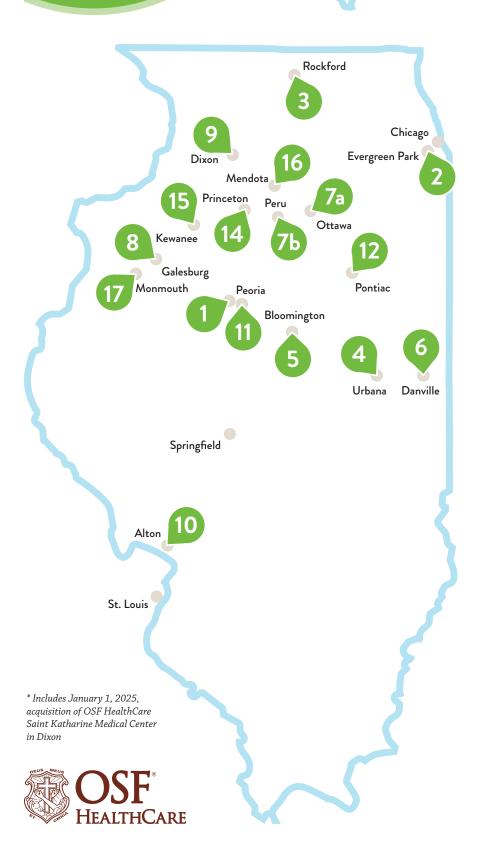

## About Us

OSF HealthCare Saint Clare Medical Center is a 25-bed critical access hospital offering primary care, outpatient services and a variety of specialty services for more than 100 years to the 53,000 residents of Bureau, Marshall and Putnam counties. OSF Saint Clare is part of OSF HealthCare, a 17-hospital health system serving Illinois and the Upper Peninsula of Michigan, driven by a Mission to serve with the greatest care and love.

#### Licensed Beds

OSF HealthCare

Saint Francis Medical Center

Peoria, Illinois

OSF HealthCare

Children's Hospital of Illinois

Peoria, Illinois

OSF HealthCare 274

Little Company of Mary Medical Center

Evergreen Park, Illinois

OSF HealthCare 241

Saint Anthony Medical Center Rockford, Illinois

OSF HealthCare 210

Heart of Mary Medical Center Urbana, Illinois

OSF HealthCare

St. Joseph Medical Center

Bloomington, Illinois

OSF HealthCare

174

64b.

80

Sacred Heart Medical Center

Danville, Illinois

OSF HealthCare

99a. Saint Elizabeth Medical Center

a. Ottawa, Illinois

b. Peru, Illinois

OSF HealthCare

St. Mary Medical Center 83

Galesburg, Illinois

OSF HealthCare

Saint Katharine Medical Center

Dixon, Illinois

OSF HealthCare

49 Saint Anthony's Health Center

Alton, Illinois

OSF HealthCare

47 Divine Mercy Continuing Care Hospital

Peoria, Illinois

OSF HealthCare Saint James -42

John W. Albrecht Medical Center

Pontiac, Illinois

OSF HealthCare St. Francis 25

Hospital & Medical Group

Escanaba, Michigan

OSF HealthCare

14

25 Saint Clare Medical Center

Princeton, Illinois

OSF HealthCare

25 Saint Luke Medical Center

Kewanee, Illinois

OSF HealthCare

25 Saint Paul Medical Center

Mendota, Illinois

OSF HealthCare 23 Holy Family Medical Center

Monmouth, Illinois